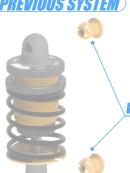

6mm diameter balls with 2.5mm hex, improving reliability. A new silicone X-ring reduces friction of the shock absorber shaft.

with 2mm HEX. **New X-ring** 

SHOCK ABSORBER PARTS

-Body height adjuster -Body stopper -Lower arm damper mount