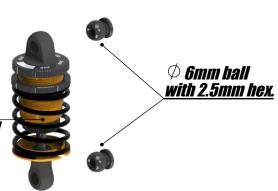

6mm diameter balls with 2.5mm hex, improving reliability. A new silicone X-ring reduces friction of the shock absorber shaft.

with 2mm HEX. **New X-ring** 

SHOCK ABSORBER PARTS

-Body height adjuster -Body stopper -Lower arm damper mount