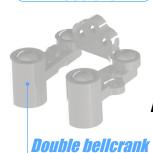

## STEERING SYSTEM

( PREVIOUS SYSTEM)

**steering** 

A new single belicrank steering is fitted directly to the low profile servo mount. reducing play to a minimum and providing maximum precision when driving the car. It has two steering rod positions (short/long).