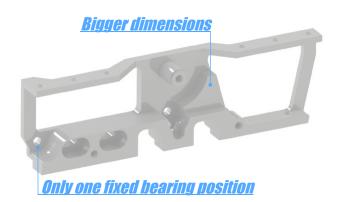

## MOTOR MOUNT

( PREVIOUS SYSTEM)

Compact design include <u>Adjustable belt tensioner</u>

The motor mount is more compact and has two positions to mount an additional belt tensioner bearing. to allow fine tuning of belt tension.