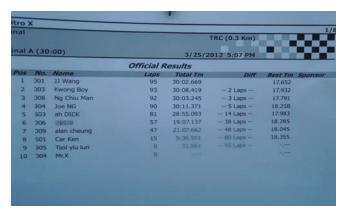

## JJ Wang Wins Nitro-X Cup in Hong Kong

Over 100 drivers attended the nitro on-road race in Hong Kong this past weekend at the 2012 Nitro-X fuel Championship Race. The one-day race had a tight schedule and after three 7-minute qualifying heats, it was Mugen Team Driver JJ Wang taking TQ in both classes. In the 30 minutes 1:8 A-main final, JJ Wang drove his Novarossi- powered MRX5 to victory winning by 2 laps over Hong Kong Shepherd driver Kwong. In the 30 minutes nitro sedan A-main final, it was Hong Kong X-Ray driver Poon Chiu who over took the lead with less than a minute to take the win over JJ Wang.

|   |     |     |              | 3/25/2012 3:22 PM |           |         |         |           |
|---|-----|-----|--------------|-------------------|-----------|---------|---------|-----------|
| п | Pos | No. | Armen        | Official R        | Results   |         |         |           |
| н | 510 | 501 |              | Laps              | Total Tm  | DIFF    | Best Tm | Spon      |
|   | 2   | 502 | poon chiu    | 87                | 30:03.894 |         | 19.519  | TO SOURCE |
|   | 3   |     | 33 Wang      | 87                | 30:07.304 | 3.410   | 19.643  |           |
|   |     | 504 | Kwong Boy    | 86                | 30:16.937 | 1 Lap   | 19,949  |           |
|   |     | 401 | SIU MING     | 84                | 30:01.520 | 3 Laps  | 20.068  |           |
|   | 5   | 505 | LEUNG WAI    | 84                | 30:16.713 | 15.193  | 19.838  |           |
|   | 6   | 508 | WaDee        | 83                | 30:02.610 | 4 Laps  | 19.928  |           |
|   | 7   | 510 | Lam Suen     | 81                | 30:11.758 | 6 Laps  | 20.479  |           |
|   | 8   | 411 | alan cheung  | 80                | 29:34.133 | 7 Laps  | 20.541  |           |
|   | 9   | 409 | Kwok Yiu wei | 80                | 30:13.768 | 39.635  | 19.755  |           |
|   | 10  | 405 | 水果聰          | 52                | 19:40.005 | 35 Laps | 20.311  | •         |
|   |     |     |              |                   |           |         |         |           |
|   |     |     |              |                   |           |         |         | •         |
|   |     |     |              |                   |           |         |         | _         |