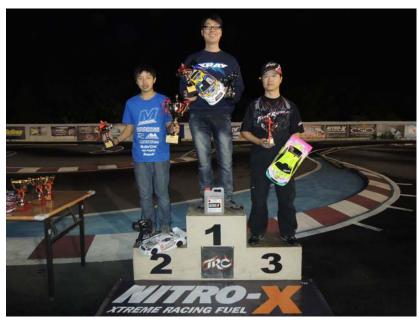

## JJ Wang Wins Nitro-X Cup in Hong Kong

Over 100 drivers attended the nitro on-road race in Hong Kong this past weekend at the 2012 Nitro-X fuel Championship Race. The one-day race had a tight schedule and after three 7-minute qualifying heats, it was Mugen Team Driver JJ Wang taking TQ in both classes. In the 30 minutes 1:8 A-main final, JJ Wang drove his Novarossi- powered MRX5 to victory winning by 2 laps over Hong Kong Shepherd driver Kwong. In the 30 minutes nitro sedan A-main final, it was Hong Kong X-Ray driver Poon Chiu who over took the lead with less than a minute to take the win over JJ Wang.