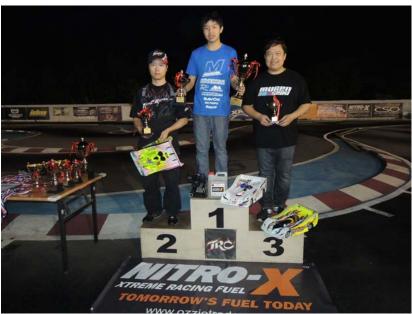

## JJ Wang Wins Nitro-X Cup in Hong Kong

Over 100 drivers attended the nitro on-road race in Hong Kong this past weekend at the 2012 Nitro-X fuel Championship Race. The one-day race had a tight schedule and after three 7-minute qualifying heats, it was Mugen Team Driver JJ Wang taking TQ in both classes. In the 30 minutes 1:8 A-main final, JJ Wang drove his Novarossi- powered MRX5 to victory winning by 2 laps over Hong Kong Shepherd driver Kwong. In the 30 minutes nitro sedan A-main final, it was Hong Kong X-Ray driver Poon Chiu who over took the lead with less than a minute to take the win over JJ Wang.